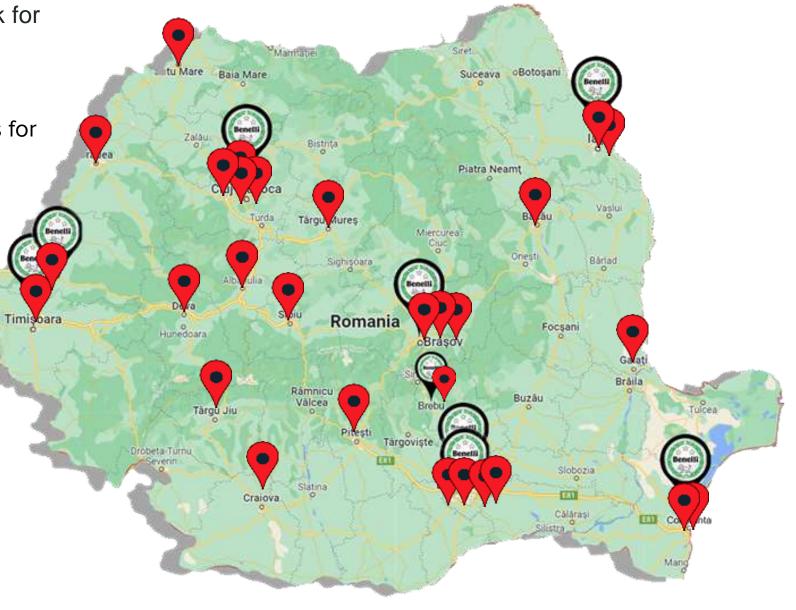

### **EQUIPMENT & ACCESORIES**

- SW-Motech Accessories (importers)
- Cardo Systems (importers)
- SHOEI
- Dainese
- AGV
- TCX
- Modeka
- GIVI
- HJC

Marked on the map is our dealer network for **Benelli Motorcycles** and the brands we distribute (**Cardo & SW-Motech**)

We currently more than 50 active dealers for Cardo & SW-Motech across Romania.

For Benelli Motorcycles we managed to expand our dealers network this year. We have 8 active dealers across Romania.