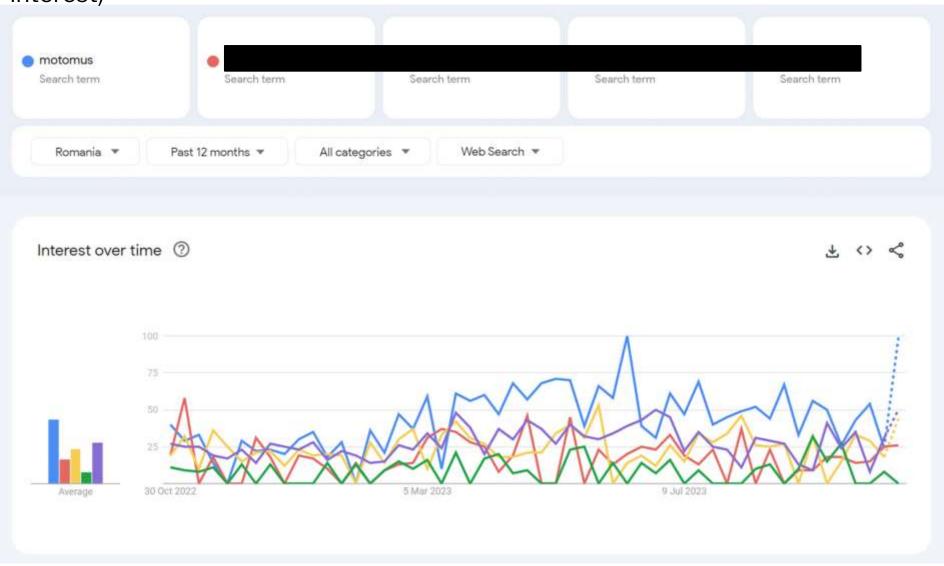

tech Accessories (importers)
- Cardo Systems (importers)
- SHOEI
- Dainese
- AGV
- TCX
- Modeka
- GIVI
- HJC

Marked on the map is our dealer network for **Benelli Motorcycles** and the brands we distribute (**Cardo & SW-Motech**)

We currently more than 50 active dealers for Cardo & SW-Motech across Romania.

For Benelli Motorcycles we managed to expand our dealers network this year. We have 8 active dealers across Romania.



# Market Analysis

There are 367 companies in Romania selling motorcycles, equipment or accessories for motorcycles.

We are currently situated on **5th place** in our field (out of 367). Top four are ATV/UTV distributors, owning a huge percent of total turnover on this specific field (49.93%)



# GOOGLE TRENDS (MOTO MUS vs main competitors – web search interest)



#### www.motomus.ro

• +493k users and +1.24M sessions on website

(1st of January 2023 – 1st of October 2023)

Landing pages (2022 vs 2023)



#### Social media in 2023

Facebook - 51k followers | 500k Monthly average Post reach

Instagram - 3.2k followers | 93k Monthly average Instagram reach

Youtube - 2k subscribers | 3.5k Watch time (hours) | 500k Impressions



1 Oct 2023





## HQ

#### Gherla

- > Used motorcycles sales
- Accessories and equipment sales
- > Online orders management
- Offices
- Logistics
- > Service





## Showroom

### Cluj-Napoca

- > New motorcycles sales
- Accessories and equipment sales
- > Events area
- > Test ride
- Motorcycle rental









### Financial turnover

| 2020  | 2021  | 2022  | 2023                          |
|-------|-------|-------|-------