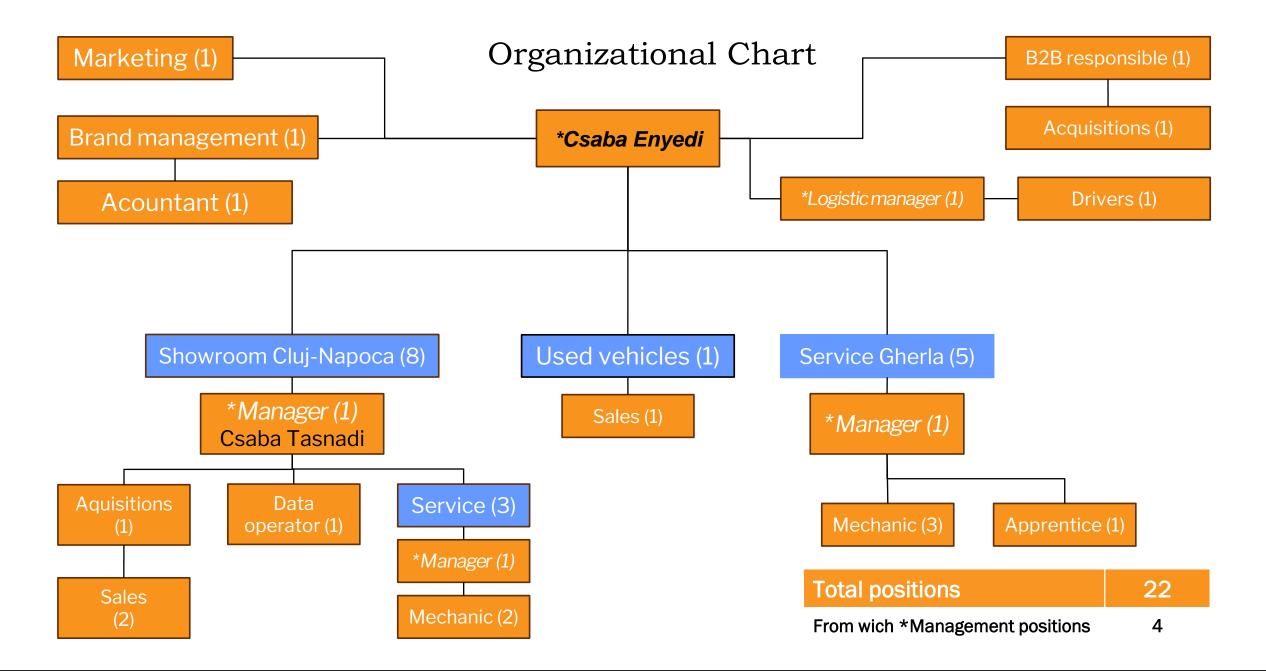

. We have 8 active dealers across Romania.



# Market Analysis

There are 367 companies in Romania selling motorcycles, equipment or accessories for motorcycles.

We are currently situated on **5th place** in our field (out of 367). Top four are ATV/UTV distributors, owning a huge percent of total turnover on this specific field (49.93%)



# GOOGLE TRENDS (MOTO MUS vs main competitors – web search interest)



#### www.motomus.ro

• +493k users and +1.24M sessions on website

(1st of January 2023 – 1st of October 2023)

Landing pages (2022 vs 2023)



#### Social media in 2023

Facebook - 51k followers | 500k Monthly average Post reach

Instagram - 3.2k followers | 93k Monthly average Instagram reach

Youtube - 2k subscribers | 3.5k Watch time (hours) | 500k Impressions



1 Oct 2023





## HQ

#### Gherla

- > Used motorcycles sales
- Accessories and equipment sales
- > Online orders management
- Offices
- Logistics
- > Service





## Showroom

### Cluj-Napoca

- > New motorcycles sales
- Accessories and equipment sales
- > Events area
- > Test ride
- Motorcycle rental









### Financial turnover

| 2020  | 2021  | 2022  | 2023                          |
|-------|-------|-------|-------------------------------|
| 17.2% | 42.9% | 30.1% | 29.2%                         |
|       |       |       | → Increase from previous year |
|       |       |       |                               |
|       |       |       |                               |
|       |       |       |                               |

## Future Goals and Vision

New Showroom in **Bucharest** 

New Showr